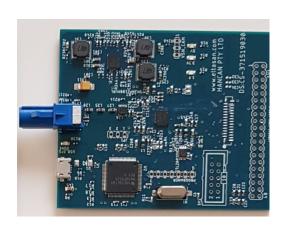

### Finished Electronic Projects

- Mini Data Logger
- Single Data Logger
- Water Level Recorder Data Logger
- Pressure Sensor Data Logger
- Radar Level Sensor Data Logger
- Water Flow Meter Counter and Discharge
- GPRS Data Modem
- Crane Carriage Control (Hydraulic system)
- Laser Epilation Device (Just Digital Control Board and Software)
- Computer Software for data logger
- Bitcoin miner with FPGA
- License plate recognition with FPGA or ARM
- Vechile recognition
- Remote Control For over internet (with GSM/GPRS modem and RF Modem)
- GPS Tracker
- Heater Control with microprocessor
- Holt Melt Glue Machine electronic control
- Open Irrigation Canal remote Control (for 30km2 Area)
- Foundry equipments