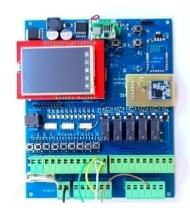

### Finished Electronic Projects

- Mini Data Logger
- Single Data Logger
- Water Level Recorder Data Logger
- Pressure Sensor Data Logger
- Radar Level Sensor Data Logger
- Water Flow Meter Counter and Discharge
- GPRS Data Modem
- Crane Carriage Control (Hydraulic system)
- Laser Epilation Device (Just Digital Control Board and Software)
- Computer Software for data logger
- Bitcoin miner with FPGA
- License plate recognition with FPGA or ARM
- Vechile recognition
- Remote Control For over internet (with GSM/GPRS modem and RF Modem)
- GPS Tracker
- Heater Control with microprocessor
- Holt Melt Glue Machine electronic control
- Open Irrigation Canal remote Control (for 30km2 Area)
- Foundry equipments