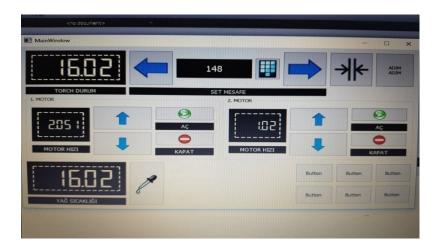

# Sample Projects- Remote Control Applications

- Valve and motor control
- Machine status tracking
- Special mechanical and machine designs
- •Collecting and tracking data from system and environment variables

- Vehicle parking control
- Vehicle counter
- Plate vehicle tracking systems

- Electronic Hardware, Software and Mechanical Design Company
- Specially designed electronic devices
- •Specially designed mechanical control systems www.eltassan.com