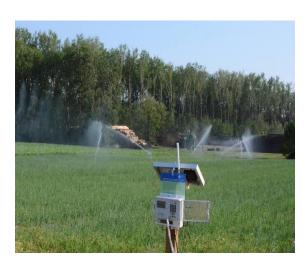

### Sample Projects - Data Recorders

- Water level and quality monitoring data recording systems
- Machine tracking data logger
- Meteorological (air temperature, humidity, sunshine duration, radiation, wind speed-direction etc.)
   measurement data recorder
- Online data tracking systems