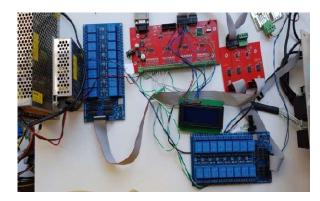

### Finished Electronic Projects

- Mini Data Logger
- Single Data Logger
- Water Level Recorder Data Logger
- Pressure Sensor Data Logger
- Radar Level Sensor Data Logger
- Water Flow Meter Counter and Discharge
- GPRS Data Modem
- Crane Carriage Control (Hydraulic system)
- Laser Epilation Device (Just Digital Control Board and Software)
- Computer Software for data logger
- Bitcoin miner with FPGA
- License plate recognition with FPGA or ARM
- Vechile recognition
- Remote Control For over internet (with GSM/GPRS modem and RF Modem)
- GPS Tracker
- Heater Control with microprocessor
- Holt Melt Glue Machine electronic control
- Open Irrigation Canal remote Control (for 30km2 Area)
- Foundry equipments